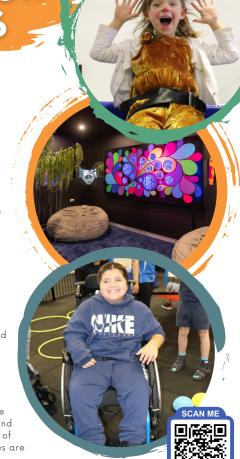

## Interactive Equipment

Our range of interactive play equipment includes a Liberty Swing, Interactive Projector, Accessible Trampoline, Inflatable Bagjump, Spinner Wheel, Sensory Relax Room and a Climbing Wall.

## Fully Accessible

Our indoor play centre is fully accessible and wheelchair friendly with change tables and all essential amenities required for children. A seated café is also available for meals and drinks.